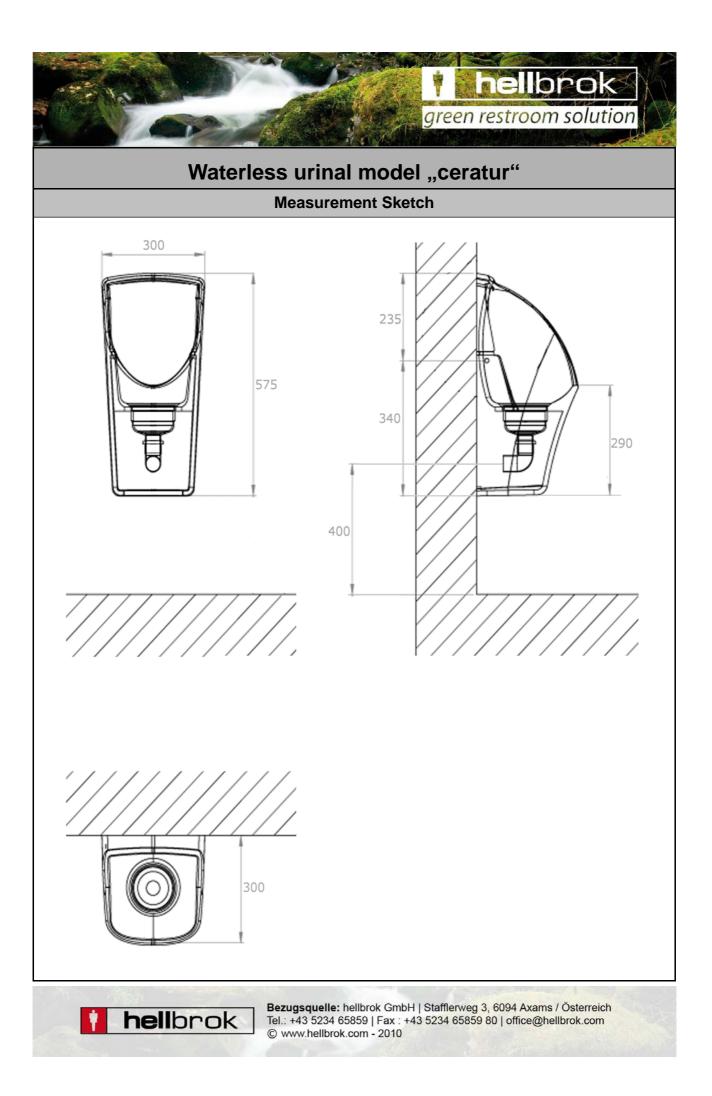

# hellbrok urinal

Depth: Width: Height: Overflow ready floor: Drain diameter: Weight: Colours:

Packaging unit consits of:

Accessories:

Source:

## Typ: ceratur

300mm 300 mm 575 mm 400 mm center of pipe OD 50mm approx. 14,5 kg white

Urinal Mounting set Manual Measured sketch hellbrok-cartridge O-Ring, box.

Inset-Key for renewal hellbrok cleaning agents